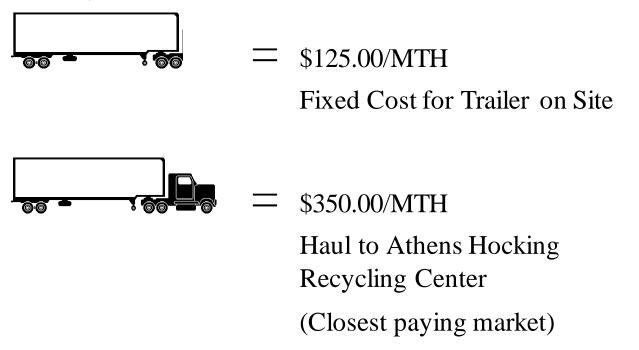

Unfortunately, even with these efforts the revenue generated does not cover the fixed cost of the trailer on site or the drop in cardboard prices which have declined by 19% since the first of the year.

## Marietta Area Recycling Center

Cardboard Sponsor Information:

| Company Name:             |                                                                                  |
|---------------------------|----------------------------------------------------------------------------------|
| Address:                  |                                                                                  |
|                           |                                                                                  |
| City/State/Zip:           |                                                                                  |
| Phone Number:             |                                                                                  |
| E-mail Address:           |                                                                                  |
| Contact Information:      |                                                                                  |
| Annual Sponsorship:       |                                                                                  |
|                           | \$125 Fixed Trailer Cost Level                                                   |
|                           | \$350 Haul Cost Level                                                            |
|                           | \$475 Monthly Cardboard Cost of Fixed Trailer plus Haul Cost Level               |
|                           | Other                                                                            |
| Please make checks payabl | e to: Marietta Area Recycling Center<br>701 Colegate Drive<br>Marietta, OH 45750 |